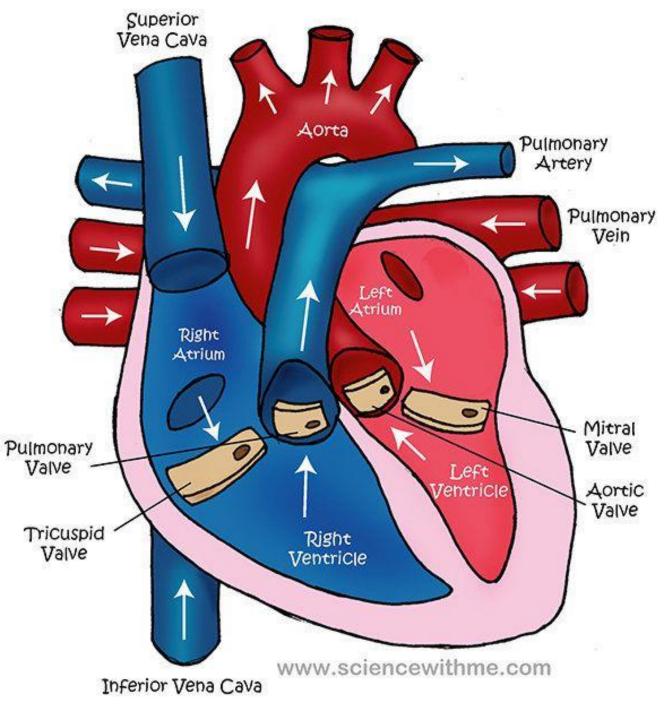

# Heart Condition

shofar

Renee van der Veen

End goal is a heart to heart connection with God. Physical heart: - strength

- circulation everywhere

- automatic

Spiritual heart:

- strength

circulation everywhereautomatic

<sup>45</sup> The good person out of the good treasure of his heart produces good, and the evil person out of his evil treasure produces evil, for out of the abundance of the heart his mouth speaks.