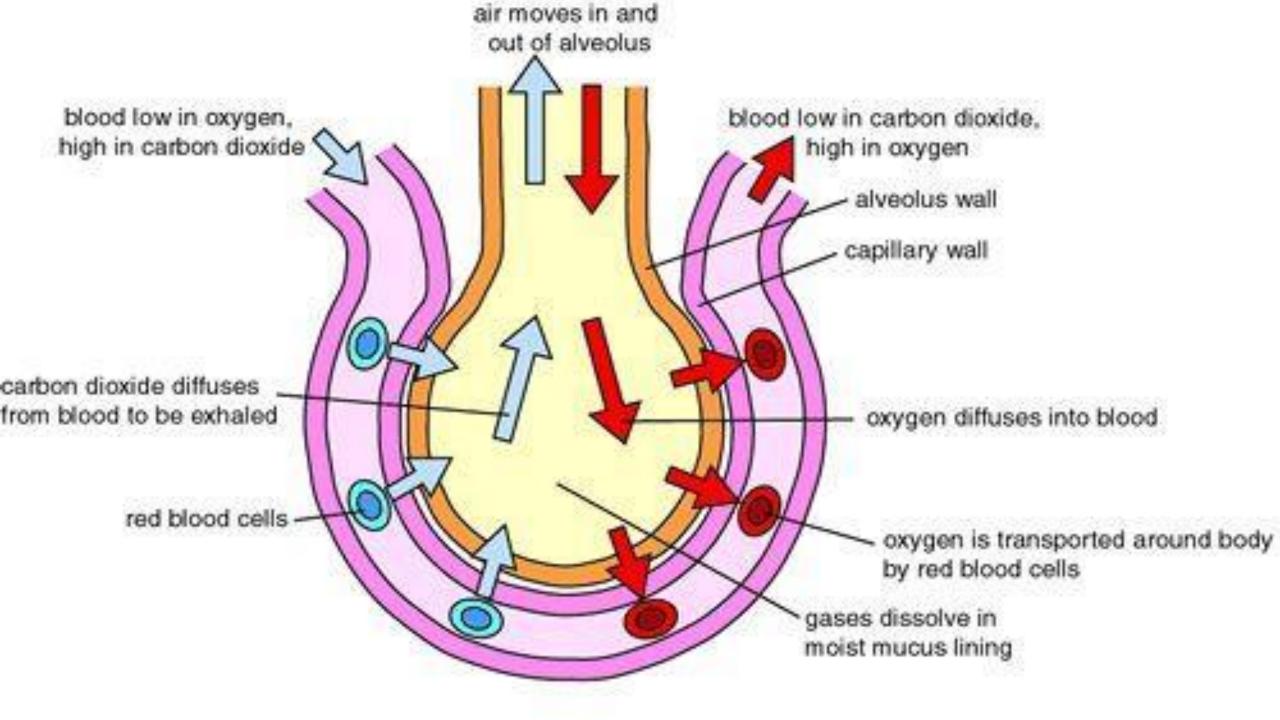

# = connection

O₂ in your blood stream. <sup>7</sup> Then the Lord God formed man from the dust of the ground and breathed into his nostrils the breath or spirit of life, and man became a living being.

## $O_2$ in your blood stream.

- Through prayer for yourself and others.
- Reading & meditating on His Word.
- Revelation of God.
- Doing life with other Christians.
- Fasting.