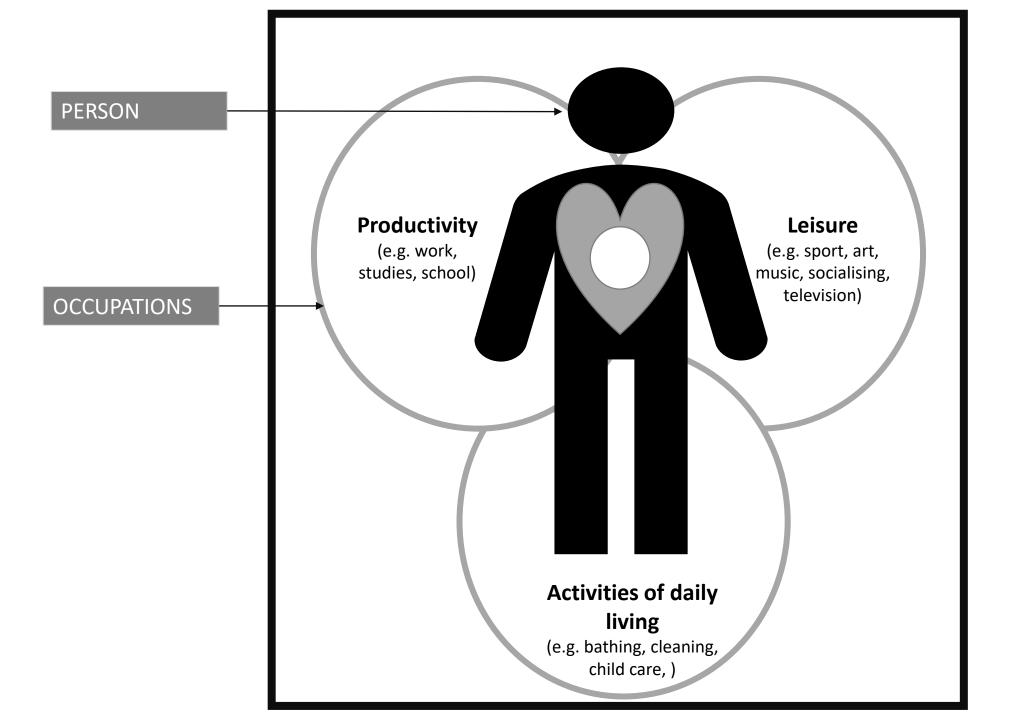

## Week 1 – Activity 1A

Write your **main occupations** in the columns below along with a sense of loss you experienced in each and what God might be saying to you about this.

- Discuss the losses you have experienced with your small group.
- Discuss What is God possibly saying to you in each area with your small group.
- Pray through these personally and in small group this week.

|                                                                 | My occupations | Losses in this area | What is God possibly saying |
|-----------------------------------------------------------------|----------------|---------------------|-----------------------------|
| Productivity (e.g. work, studies, school)                       |                |                     |                             |
| Leisure (e.g. sport, art, music, socialising, television)       |                |                     |                             |
| Activities of daily living (e.g. bathing, cleaning, child care) |                |                     |                             |