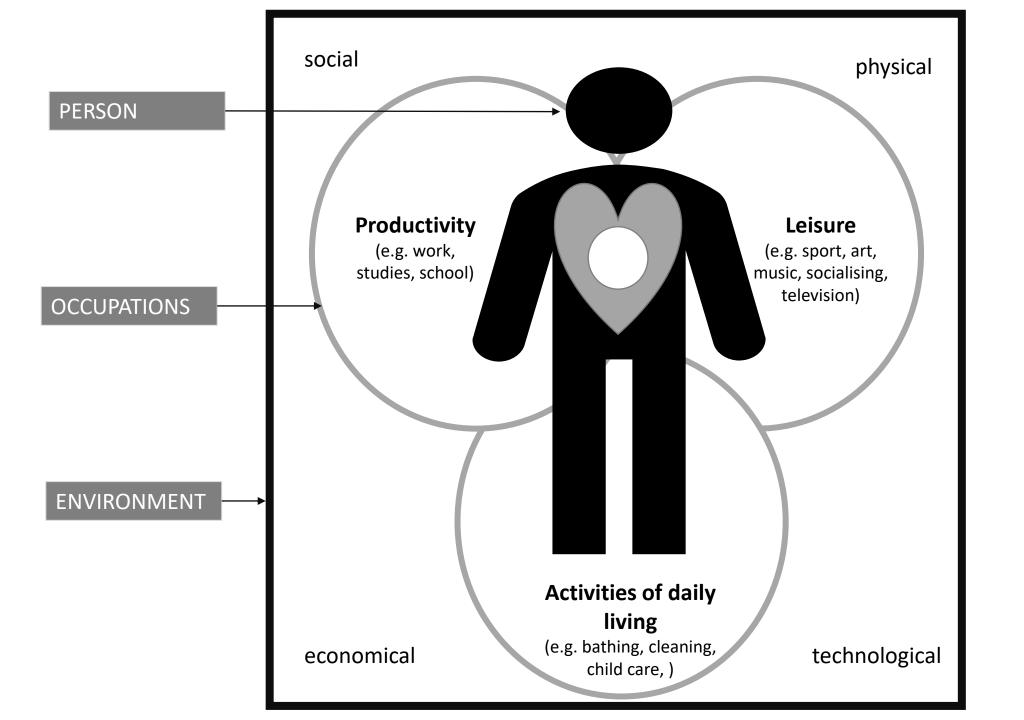

## Week 1 – Activity 1

Write your main environmental factors in the columns below along with a sense of loss you experienced in each and what God might be saying to you about this.

- Discuss the losses you have experienced with your small group.
- Discuss What is God possibly saying to you in each area with your small group.
- Pray through these personally and in small group this week.

|               | My environment | Losses in this area | What is God possibly saying |
|---------------|----------------|---------------------|-----------------------------|
| Social        |                |                     |                             |
| Physical      |                |                     |                             |
| Economical    |                |                     |                             |
| Technological |                |                     |                             |